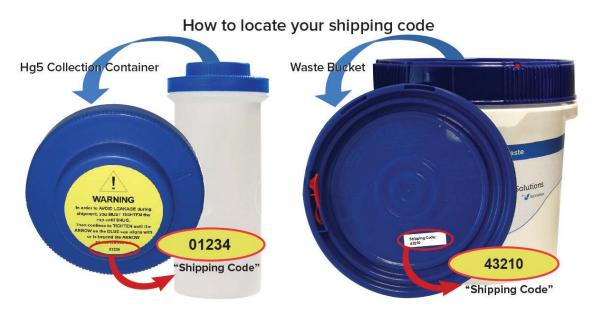

## **New Shipping Procedure:**

- Please locate "Shipping Code" (see below) prior to packing container.
- Visit <u>www.solmetex.com</u>, locate and hover over "Recycling Program" in the menu bar.
- Select and click on "Shipping Label" from drop down menu.
- Enter "Account number" and "zip code"
- Click on "Shipping Label"
- Fill in all necessary information.
- Print the label, place the label into the packing slip envelope, remove backing and place on box for UPS pick up or call 1-800-742-5877 to schedule pick up.