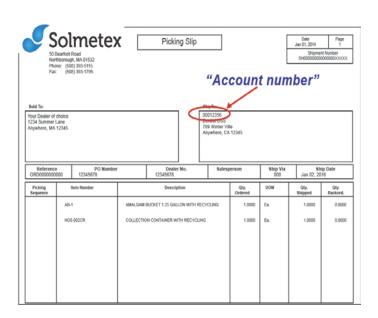

## **New Shipping Procedure:**

- Please locate "Shipping Code" (see below) prior to packing container.
- Visit <u>www.solmetex.com</u>, locate and hover over "Recycling Program" in the menu bar.
- Select and click on "Shipping Label" from drop down menu.
- Enter "Account number" and "zip code"
- Click on "Shipping Label"
- Fill in all necessary information.
- Print the label, place the label into the packing slip envelope, remove backing and place on box for UPS pick up or call 1-800-742-5877 to schedule pick up.